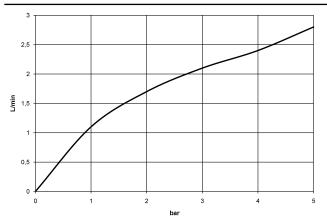

## Flow rate chart

## META SQUARE HOT & COLD WATER DISPENSER - Durabrass (23kt Gold)

META SQUARE

17 861 625

| <ul> <li>145mm projection</li> <li>rigid, thermally insulated spout</li> <li>laminar flow</li> <li>height of mixer 249 mm</li> <li>height up to laminar flow regulator 184 mm</li> <li>hole diameter 35 mm</li> <li>provides filtered, hot water up to 93°C</li> <li>provides filtered, cold water</li> <li>max. flow 2 l/min at 3 bar flow pressure</li> <li>ready-to-use control unit for wall mounting (137mm x 159mm x 60mm)</li> <li>electronic magnetic valve</li> <li>100-230 V, 50-60 Hz, 18 W power supply unit, incl. country-specific adapter set</li> <li>lead-free</li> <li>Spout ring cannot be removed.</li> <li>This product can help a building meet the requirements of Green Building Rating Systems, e.g. LEED®, BREEAM®, DGNB</li> <li>A minimum flow pressure of 3 bar is necessary for the HOT &amp; COLD WATER DISPENSER to work perfectly in conjunction with a hot water tank and filter.</li> <li>In addition, the installation must be above a kitchen sink.</li> <li>The filter cartridge must be changed every six months. The installation instructions contain further information for guidance.</li> <li>Detailed planning information and technical data can be found at www.dornbracht.com/professional</li> </ul> | Durabrass (23kt<br>Gold)            | 17 861 625-09 |
|-------------------------------------------------------------------------------------------------------------------------------------------------------------------------------------------------------------------------------------------------------------------------------------------------------------------------------------------------------------------------------------------------------------------------------------------------------------------------------------------------------------------------------------------------------------------------------------------------------------------------------------------------------------------------------------------------------------------------------------------------------------------------------------------------------------------------------------------------------------------------------------------------------------------------------------------------------------------------------------------------------------------------------------------------------------------------------------------------------------------------------------------------------------------------------------------------------------------------------------------------------|-------------------------------------|---------------|
|                                                                                                                                                                                                                                                                                                                                                                                                                                                                                                                                                                                                                                                                                                                                                                                                                                                                                                                                                                                                                                                                                                                                                                                                                                                       | Chrome                              | 17 861 625-00 |
|                                                                                                                                                                                                                                                                                                                                                                                                                                                                                                                                                                                                                                                                                                                                                                                                                                                                                                                                                                                                                                                                                                                                                                                                                                                       | Brushed Platinum                    | 17 861 625-06 |
|                                                                                                                                                                                                                                                                                                                                                                                                                                                                                                                                                                                                                                                                                                                                                                                                                                                                                                                                                                                                                                                                                                                                                                                                                                                       | Platinum                            | 17 861 625-08 |
|                                                                                                                                                                                                                                                                                                                                                                                                                                                                                                                                                                                                                                                                                                                                                                                                                                                                                                                                                                                                                                                                                                                                                                                                                                                       | Dark Chrome                         | 17 861 625-19 |
|                                                                                                                                                                                                                                                                                                                                                                                                                                                                                                                                                                                                                                                                                                                                                                                                                                                                                                                                                                                                                                                                                                                                                                                                                                                       | Brushed Durabrass<br>(23kt Gold)    | 17 861 625-28 |
|                                                                                                                                                                                                                                                                                                                                                                                                                                                                                                                                                                                                                                                                                                                                                                                                                                                                                                                                                                                                                                                                                                                                                                                                                                                       | Matte Black                         | 17 861 625-33 |
|                                                                                                                                                                                                                                                                                                                                                                                                                                                                                                                                                                                                                                                                                                                                                                                                                                                                                                                                                                                                                                                                                                                                                                                                                                                       | Brushed<br>Champagne (22kt<br>Gold) | 17 861 625-46 |
|                                                                                                                                                                                                                                                                                                                                                                                                                                                                                                                                                                                                                                                                                                                                                                                                                                                                                                                                                                                                                                                                                                                                                                                                                                                       | Champagne (22kt<br>Gold)            | 17 861 625-47 |
|                                                                                                                                                                                                                                                                                                                                                                                                                                                                                                                                                                                                                                                                                                                                                                                                                                                                                                                                                                                                                                                                                                                                                                                                                                                       | Brushed Chrome                      | 17 861 625-93 |
|                                                                                                                                                                                                                                                                                                                                                                                                                                                                                                                                                                                                                                                                                                                                                                                                                                                                                                                                                                                                                                                                                                                                                                                                                                                       | Brushed Dark<br>Platinum            | 17 861 625-99 |
| A minimum flow pressure of 3 bar is necessary for<br>the HOT & COLD WATER DISPENSER to work<br>perfectly in conjunction with a hot water tank and<br>filter.                                                                                                                                                                                                                                                                                                                                                                                                                                                                                                                                                                                                                                                                                                                                                                                                                                                                                                                                                                                                                                                                                          |                                     |               |