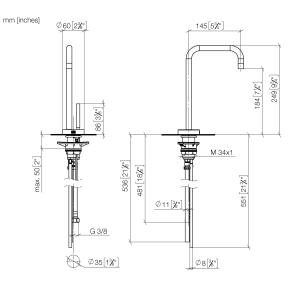

## META SQUARE HOT & COLD WATER DISPENSER - Durabrass (23kt Gold)

META SQUARE

17 861 625

| <ul> <li>145mm projection</li> <li>rigid, thermally insulated spout</li> <li>laminar flow</li> <li>height of mixer 249 mm</li> <li>height up to laminar flow regulator 184 mm</li> <li>hole diameter 35 mm</li> <li>provides filtered, hot water up to 93°C</li> <li>provides filtered, cold water</li> <li>max. flow 2 l/min at 3 bar flow pressure</li> <li>ready-to-use control unit for wall mounting (137mm x 159mm x 60mm)</li> <li>electronic magnetic valve</li> <li>100-230 V, 50-60 Hz, 18 W power supply unit, incl. country-specific adapter set</li> <li>lead-free</li> <li>Spout ring cannot be removed.</li> <li>This product can help a building meet the requirements of Green Building Rating Systems, e.g. LEED®, BREEAM®, DGNB</li> <li>A minimum flow pressure of 3 bar is necessary for the HOT &amp; COLD WATER DISPENSER to work perfectly in conjunction with a hot water tank and filter.</li> <li>In addition, the installation must be above a kitchen sink.</li> <li>The filter cartridge must be changed every six months. The installation instructions contain further information for guidance.</li> <li>Detailed planning information and technical data can be found at www.dornbracht.com/professional</li> </ul> | Durabrass (23kt<br>Gold)            | 17 861 625-09 |
|-------------------------------------------------------------------------------------------------------------------------------------------------------------------------------------------------------------------------------------------------------------------------------------------------------------------------------------------------------------------------------------------------------------------------------------------------------------------------------------------------------------------------------------------------------------------------------------------------------------------------------------------------------------------------------------------------------------------------------------------------------------------------------------------------------------------------------------------------------------------------------------------------------------------------------------------------------------------------------------------------------------------------------------------------------------------------------------------------------------------------------------------------------------------------------------------------------------------------------------------------------|-------------------------------------|---------------|
|                                                                                                                                                                                                                                                                                                                                                                                                                                                                                                                                                                                                                                                                                                                                                                                                                                                                                                                                                                                                                                                                                                                                                                                                                                                       | Chrome                              | 17 861 625-00 |
|                                                                                                                                                                                                                                                                                                                                                                                                                                                                                                                                                                                                                                                                                                                                                                                                                                                                                                                                                                                                                                                                                                                                                                                                                                                       | Brushed Platinum                    | 17 861 625-06 |
|                                                                                                                                                                                                                                                                                                                                                                                                                                                                                                                                                                                                                                                                                                                                                                                                                                                                                                                                                                                                                                                                                                                                                                                                                                                       | Platinum                            | 17 861 625-08 |
|                                                                                                                                                                                                                                                                                                                                                                                                                                                                                                                                                                                                                                                                                                                                                                                                                                                                                                                                                                                                                                                                                                                                                                                                                                                       | Dark Chrome                         | 17 861 625-19 |
|                                                                                                                                                                                                                                                                                                                                                                                                                                                                                                                                                                                                                                                                                                                                                                                                                                                                                                                                                                                                                                                                                                                                                                                                                                                       | Brushed Durabrass<br>(23kt Gold)    | 17 861 625-28 |
|                                                                                                                                                                                                                                                                                                                                                                                                                                                                                                                                                                                                                                                                                                                                                                                                                                                                                                                                                                                                                                                                                                                                                                                                                                                       | Matte Black                         | 17 861 625-33 |
|                                                                                                                                                                                                                                                                                                                                                                                                                                                                                                                                                                                                                                                                                                                                                                                                                                                                                                                                                                                                                                                                                                                                                                                                                                                       | Brushed<br>Champagne (22kt<br>Gold) | 17 861 625-46 |
|                                                                                                                                                                                                                                                                                                                                                                                                                                                                                                                                                                                                                                                                                                                                                                                                                                                                                                                                                                                                                                                                                                                                                                                                                                                       | Champagne (22kt<br>Gold)            | 17 861 625-47 |
|                                                                                                                                                                                                                                                                                                                                                                                                                                                                                                                                                                                                                                                                                                                                                                                                                                                                                                                                                                                                                                                                                                                                                                                                                                                       | Brushed Chrome                      | 17 861 625-93 |
|                                                                                                                                                                                                                                                                                                                                                                                                                                                                                                                                                                                                                                                                                                                                                                                                                                                                                                                                                                                                                                                                                                                                                                                                                                                       | Brushed Dark<br>Platinum            | 17 861 625-99 |
| A minimum flow pressure of 3 bar is necessary for<br>the HOT & COLD WATER DISPENSER to work<br>perfectly in conjunction with a hot water tank and<br>filter.                                                                                                                                                                                                                                                                                                                                                                                                                                                                                                                                                                                                                                                                                                                                                                                                                                                                                                                                                                                                                                                                                          |                                     |               |