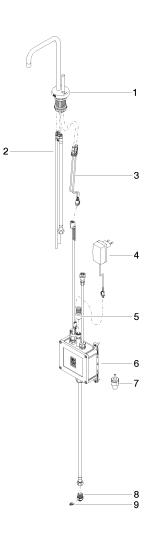

## META SQUARE HOT & COLD WATER DISPENSER - Durabrass (23kt Gold)

META SQUARE

17 861 625

| <ul> <li>145mm projection</li> <li>rigid, thermally insulated spout</li> <li>laminar flow</li> <li>height of mixer 249 mm</li> <li>height up to laminar flow regulator 184 mm</li> <li>hole diameter 35 mm</li> <li>provides filtered, hot water up to 93°C</li> <li>provides filtered, cold water</li> <li>max. flow 2 l/min at 3 bar flow pressure</li> <li>ready-to-use control unit for wall mounting (137mm x 159mm x 60mm)</li> <li>electronic magnetic valve</li> <li>100-230 V, 50-60 Hz, 18 W power supply unit, incl. country-specific adapter set</li> <li>lead-free</li> <li>Spout ring cannot be removed.</li> <li>This product can help a building meet the requirements of Green Building Rating Systems, e.g. LEED®, BREEAM®, DGNB</li> <li>A minimum flow pressure of 3 bar is necessary for the HOT &amp; COLD WATER DISPENSER to work perfectly in conjunction with a hot water tank and filter.</li> <li>In addition, the installation must be above a kitchen sink.</li> <li>The filter cartridge must be changed every six months. The installation instructions contain further information for guidance.</li> <li>Detailed planning information and technical data can be found at www.dornbracht.com/professional</li> </ul> | Durabrass (23kt<br>Gold)            | 17 861 625-09 |
|-------------------------------------------------------------------------------------------------------------------------------------------------------------------------------------------------------------------------------------------------------------------------------------------------------------------------------------------------------------------------------------------------------------------------------------------------------------------------------------------------------------------------------------------------------------------------------------------------------------------------------------------------------------------------------------------------------------------------------------------------------------------------------------------------------------------------------------------------------------------------------------------------------------------------------------------------------------------------------------------------------------------------------------------------------------------------------------------------------------------------------------------------------------------------------------------------------------------------------------------------------|-------------------------------------|---------------|
|                                                                                                                                                                                                                                                                                                                                                                                                                                                                                                                                                                                                                                                                                                                                                                                                                                                                                                                                                                                                                                                                                                                                                                                                                                                       | Chrome                              | 17 861 625-00 |
|                                                                                                                                                                                                                                                                                                                                                                                                                                                                                                                                                                                                                                                                                                                                                                                                                                                                                                                                                                                                                                                                                                                                                                                                                                                       | Brushed Platinum                    | 17 861 625-06 |
|                                                                                                                                                                                                                                                                                                                                                                                                                                                                                                                                                                                                                                                                                                                                                                                                                                                                                                                                                                                                                                                                                                                                                                                                                                                       | Platinum                            | 17 861 625-08 |
|                                                                                                                                                                                                                                                                                                                                                                                                                                                                                                                                                                                                                                                                                                                                                                                                                                                                                                                                                                                                                                                                                                                                                                                                                                                       | Dark Chrome                         | 17 861 625-19 |
|                                                                                                                                                                                                                                                                                                                                                                                                                                                                                                                                                                                                                                                                                                                                                                                                                                                                                                                                                                                                                                                                                                                                                                                                                                                       | Brushed Durabrass<br>(23kt Gold)    | 17 861 625-28 |
|                                                                                                                                                                                                                                                                                                                                                                                                                                                                                                                                                                                                                                                                                                                                                                                                                                                                                                                                                                                                                                                                                                                                                                                                                                                       | Matte Black                         | 17 861 625-33 |
|                                                                                                                                                                                                                                                                                                                                                                                                                                                                                                                                                                                                                                                                                                                                                                                                                                                                                                                                                                                                                                                                                                                                                                                                                                                       | Brushed<br>Champagne (22kt<br>Gold) | 17 861 625-46 |
|                                                                                                                                                                                                                                                                                                                                                                                                                                                                                                                                                                                                                                                                                                                                                                                                                                                                                                                                                                                                                                                                                                                                                                                                                                                       | Champagne (22kt<br>Gold)            | 17 861 625-47 |
|                                                                                                                                                                                                                                                                                                                                                                                                                                                                                                                                                                                                                                                                                                                                                                                                                                                                                                                                                                                                                                                                                                                                                                                                                                                       | Brushed Chrome                      | 17 861 625-93 |
|                                                                                                                                                                                                                                                                                                                                                                                                                                                                                                                                                                                                                                                                                                                                                                                                                                                                                                                                                                                                                                                                                                                                                                                                                                                       | Brushed Dark<br>Platinum            | 17 861 625-99 |
| A minimum flow pressure of 3 bar is necessary for<br>the HOT & COLD WATER DISPENSER to work<br>perfectly in conjunction with a hot water tank and<br>filter.                                                                                                                                                                                                                                                                                                                                                                                                                                                                                                                                                                                                                                                                                                                                                                                                                                                                                                                                                                                                                                                                                          |                                     |               |